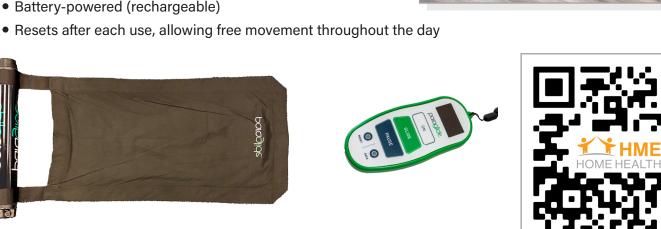

This lightweight, battery-powered device easily attaches to existing wheelchairs and can reposition users weighing up to 550 lbs, ensuring free movement throughout the day. It features a Bluetooth-enabled remote for monitoring and alerts, built-in safety mechanisms, and a durable, washable fabric sheet for added comfort and convenience.

#### **Other Key Features:**

- Easily attaches to pre-existing wheelchairs
- Will reposition a person weighing up to 550 lbs
- Battery-powered (rechargeable)

# SCAN THE QR CODE FOR MORE DETAILS

Contact HME Home Health for More Information on this Innovative Repositioning System