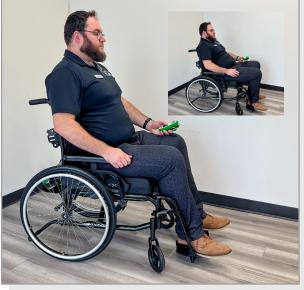

# **Exclusive Featured Product PARAGLIDE® REPOSITIONING SYSTEM**

Paraglide® is an easy-to-use device that attaches to a wheelchair and will reposition a person from a slouched position to a properly seated upright position at the touch of a button - safely and independently.

### Paraglide<sup>®</sup> is the only wheelchair repositioning device that:

- Enables wheelchair users to shift between slouched and upright positions for comfort and to protect against painful pressure injuries.
- Empowers wheelchair users with independence to move at the touch of a button, reducing reliance on overhead lifts and minimizing risk to caregivers.
- Eliminates the risk of caregiver injury, offering a quick and safe automated solution to an often risky client repositioning task.