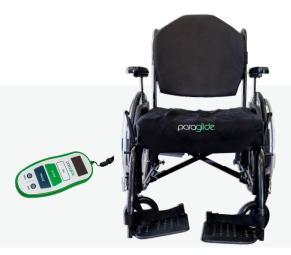

# **Exclusive Featured Product PARAGLIDE® REPOSITIONING SYSTEM**

Paraglide® is an easy-to-use device that attaches to a wheelchair and will reposition a person from a slouched position to a properly seated upright position at the touch of a button - safely and independently.

This lightweight, battery-powered device easily attaches to existing wheelchairs and can reposition users weighing up to 550 lbs, ensuring free movement throughout the day. It features a Bluetooth-enabled remote for monitoring and alerts, built-in safety mechanisms, and a durable, washable fabric sheet for added comfort and convenience.

#### **Other Key Features:**

- Easily attaches to pre-existing wheelchairs
- Will reposition a person weighing up to 550 lbs
- Battery-powered (rechargeable)