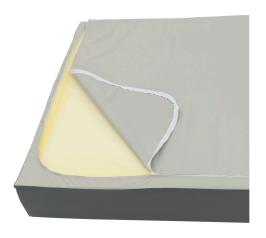

## HME SIGNATURE SERIES OTTER MATTRESS

**CREATED FOR PEDIATRIC & ADULT USERS** 

- High-density rails and firmness of foam easy transfers & comfortable seating
- 3-layer foam designed to prevent and help relieve pressure sores
- Material tested for durability/longevity in hospital & home-care environments
- Combination of stretch material cover and foam provides improved pressure redistribution characteristics
- Emulsion cover: fluid-proof, non-allergenic, antibacterial, and antimicrobial
- Easily removable and machine washable cover
- Welded corners and bottom zipper help protect against fluid incursion
- Designed and manufactured in Canada exclusively for HME Home Health
- Dimensions: 36" x 80"
- Weight Capacity: 300 lbs