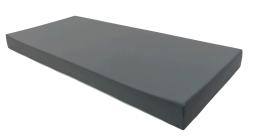

## HME SIGNATURE SERIES OTTER MATTRESS

**CREATED FOR PEDIATRIC & ADULT USERS** 

- High-density rails and firmness of foam easy transfers & comfortable seating
- 3-layer foam designed to prevent and help relieve pressure sores
- Material tested for durability/longevity in hospital & home-care environments
- Combination of stretch material cover and foam provides improved pressure redistribution characteristics
- Emulsion cover: fluid-proof, non-allergenic, antibacterial, and antimicrobial
- Easily removable and machine washable cover
- Welded corners and bottom zipper help protect against fluid incursion
- Designed and manufactured in Canada exclusively for HME Home Health
- Dimensions: 36" x 80"
- Weight Capacity: 300 lbs