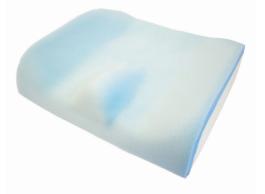

## **DISPERSION FOAM**

With a layer of dispersion foam in the posterior well, the NS<sup>2</sup> Cushion provides a deeper immersion of the ischial tuberosity to ensure optimal comfort.