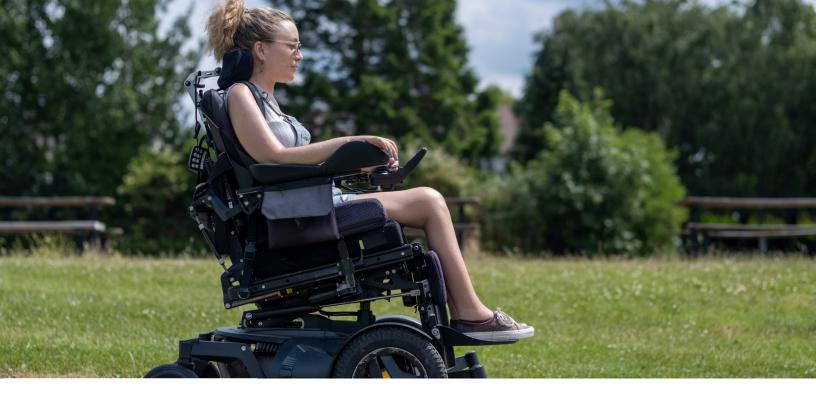

# **HME SIGNATURE SERIES NS<sup>2</sup> CUSHION**

Introducing the HME Signature Series NS<sup>2</sup> (Non-Slip, Non-Slide) Cushion - an innovative foam-based contoured wheelchair cushion offering optimal comfort, support, and longevity to elevate your mobility experience and deliver exceptional relief.

The HME Signature Series NS<sup>2</sup> Cushion is designed and manufactured in Canada exclusively for HME Home Health.