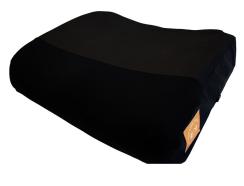

### **DESIGN & COMPOSITION**

The design and composition of the NS<sup>2</sup> Cushion features an anti-slip cover that prevents the pelvis from sliding forward and provides lateral support to improve balance and postural stability, while optimally aligning the lower limbs.

### LARGER CONTACT SURFACE

Designed with a larger contact surface, the NS<sup>2</sup> Cushion provides a controlled and balanced weight distribution and reduces pressure on bony prominences.