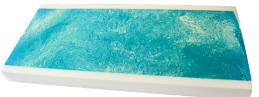

# HME SIGNATURE SERIESGEL-E-FISH MATTRESS

**CREATED WITH GEL INFUSED FOAM** 

CertiPUR

WW.GERTIPUR

### **CREATED WITH GEL INFUSED FOAM**

- High-density rails and firmness of foam easy transfers & comfortable seating
- 3-layer design:
  - Gel-in memory foam top layer has high air flow to dissipate heat, keeping the surface cooler.
  - Mid comfort layer is also high density for support that lasts over time.
  - High density foam support layer (base layer)
- 2.75 density rating remains resistant to fully compressing
- Designed and manufactured in Canada exclusively for HME Home Health
- Dimensions: 35.5" X 6" X 80"
- Weight Capacity: 400 lbs