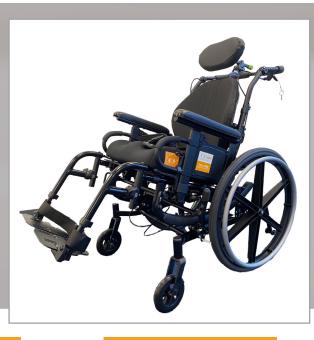

# Grab & Go Program

Grab & Go Tilt Wheelchair Packages Include:

- Sunrise Medical Quickie SR45 Tilt Wheelchair
- Choice of backrest
- Choice of cushion
- Loxx headrest
- Calf pads\*
- 2 point padded belt\*\*

HME's Grab & Go Tilt Wheelchair Packages are available for free delivery and setup within 24 hours. \*Calf pads are available with an additional charge to package. \*4 point padded belts available with an additional charge to package. \*Sizes available: 16", 18", 20".