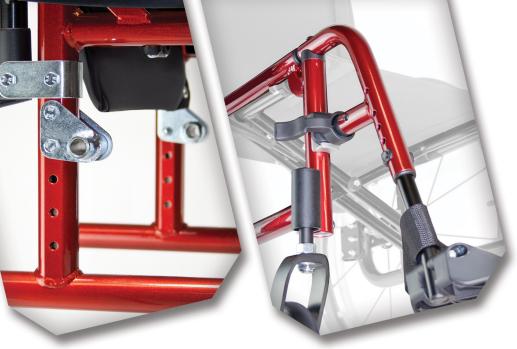

#### **OFFSET AXLE PLATE**

The Catalyst 4 series vertically adjustable axle plate is mounted forward of the back frame. This small change can significantly improve efficiency.

### **SWING AWAY FOOTRESTS**

Enjoy the simplicity and strength of Catalyst's patented swing-away footrest hangers. The tapered engagement keeps the footrests snug and rattle free. Comes with a lifetime warranty.