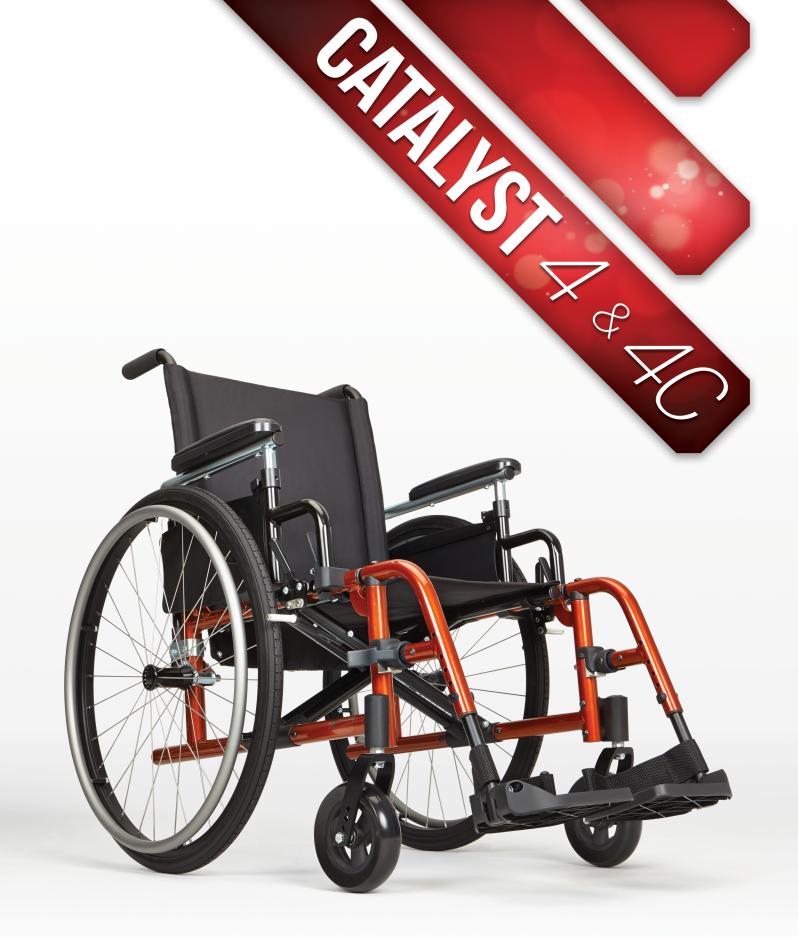

# EASY TO TRANSPORT. EASY TO PUSH.

The Catalyst 4 & 4C are the lightest, most durable and easiest to use K4 folders on the market.

## **SPECIFICATIONS**

| Standard Weight:          | 24 lbs.*     | 10.89 kg*  |
|---------------------------|--------------|------------|
| Seat Width:               | 14-22 in.    | 36-56 cm   |
| Seat Depth:               | 14-20 in.    | 36-51 cm   |
| Front Seat Height:        | 13.5-21 in.  | 34-53 cm   |
| 4 Rear Seat Height:       | 12.5-19 in.  | 32-48 cm   |
| 4C Rear Seat Height:      | 12.5-20 in.  | 32-51 cm   |
| Top Frame Tubing Size:    | 1 in.        | 2.54 cm    |
| Bottom Frame Tubing Size: | 1.125 in.    | 2.86 cm    |
| Weight Capacity:          | 250/350 lbs. | 113/158 kg |

\* With Spoke Wheels and Swing-Away Armrests; without Footrests.